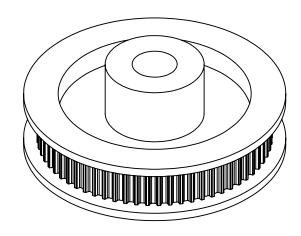

## Part Number: 65T0800DF

## **Part Description:**

.0800" Pitch (MXL) Timing Belt Pulleys For Belts up to 1/4" Wide

Dimensions are in inches Tolerances: Fractional <u>+</u> 0.015

PROPRIETARY AND CONFIDENTIAL:

THE INFORMATION CONTAINED IN THIS DRAWING IS THE SOLE PROPERTY OF PUTNAM PRECISION MOLDING. ANY REPRODUCTION IN PART OR AS A WHOLE WITHOUT THE WRITTEN PERMISSION OF PUTNAM PRECISION MOLDING IS PROHIBITED. INFORMATION IN THIS DRAWING IS PROVIDED FOR REFERENCE ONLY.