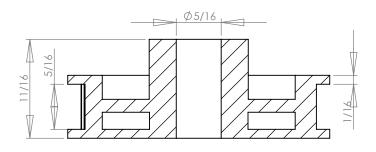

## **SECTION A-A**

## Part Number: 65T0800DF

## **Part Description:**

.0800" Pitch (MXL) Timing Belt Pulleys For Belts up to 1/4" Wide

Dimensions are in inches Tolerances: Fractional <u>+</u> 0.015

PROPRIETARY AND CONFIDENTIAL:

THE INFORMATION CONTAINED IN THIS DRAWING IS THE SOLE PROPERTY OF PUTNAM PRECISION MOLDING. ANY REPRODUCTION IN PART OR AS A WHOLE WITHOUT THE WRITTEN PERMISSION OF PUTNAM PRECISION MOLDING IS PROHIBITED. INFORMATION IN THIS DRAWING IS PROVIDED FOR REFERENCE ONLY.