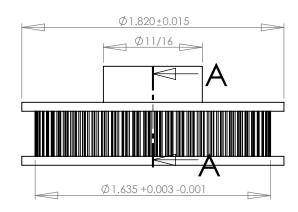

## **SECTION A-A**

## Part Number: 65T0800DF

## **Part Description:**

.0800" Pitch (MXL) Timing Belt Pulleys For Belts up to 1/4" Wide

Dimensions are in inches Tolerances: Fractional <u>+</u> 0.015

PROPRIETARY AND CONFIDENTIAL:

THE INFORMATION CONTAINED IN THIS DRAWING IS THE SOLE PROPERTY OF PUTNAM PRECISION MOLDING. ANY REPRODUCTION IN PART OR AS A WHOLE WITHOUT THE WRITTEN PERMISSION OF PUTNAM PRECISION MOLDING IS PROHIBITED. INFORMATION IN THIS DRAWING IS PROVIDED FOR REFERENCE ONLY.